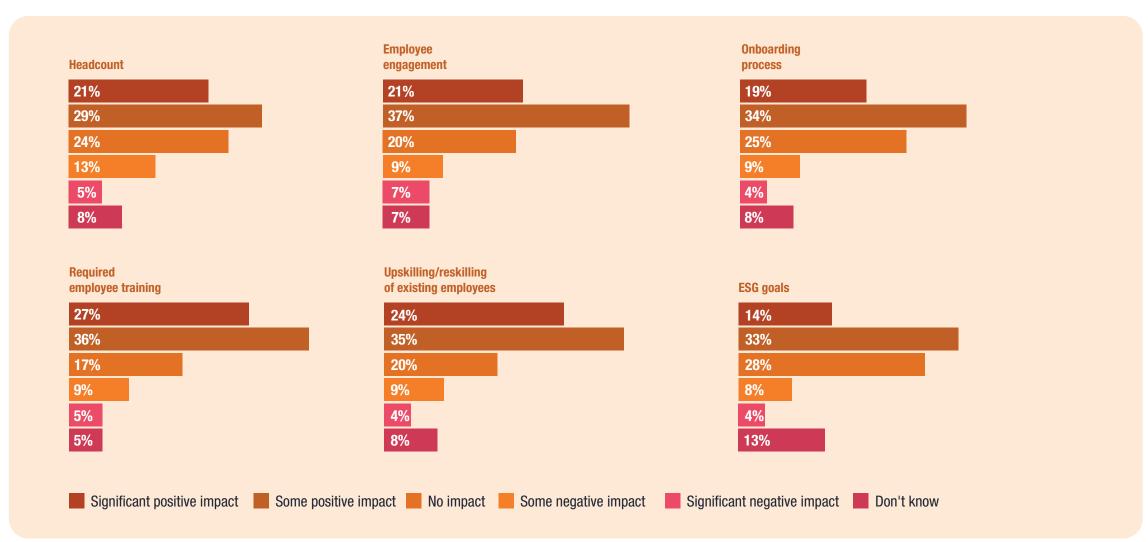

In the next two years, how will growing technology such as Artificial Intelligence (AI) tools including ChatGPT, Machine Learning (ML), or Virtual Reality (VR) likely impact your organizations

In the next two years, how will growing technology such as Artificial Intelligence (AI) tools including ChatGPT, Machine Learning (ML), or Virtual Reality (VR) likely impact your organizations' headcount?