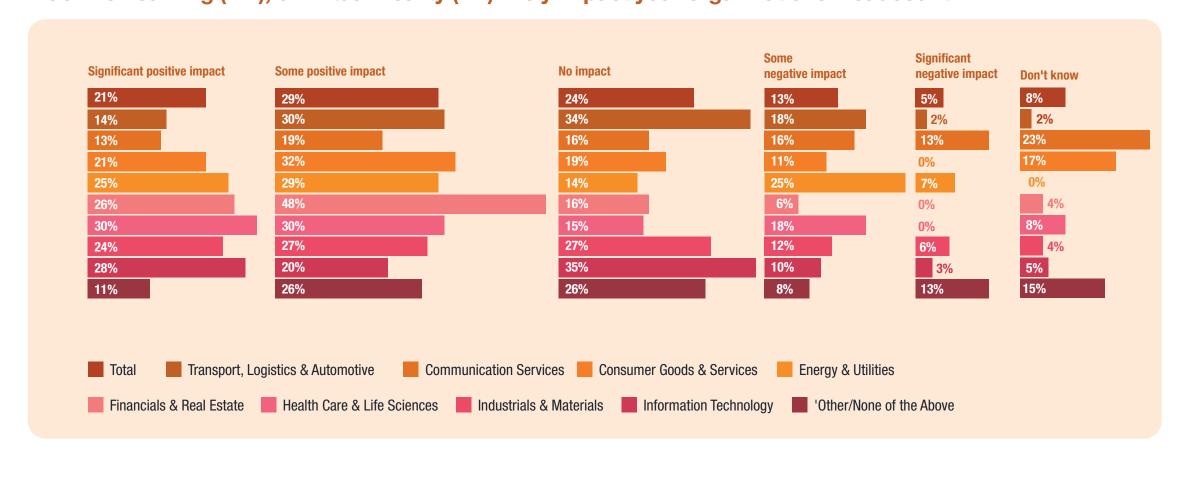

In the next two years, how will growing technology such as Artificial Intelligence (AI) tools including ChatGPT, Machine Learning (ML), or Virtual Reality (VR) likely impact your organizations

In the next two years, how will growing technology such as Artificial Intelligence (AI) tools including ChatGPT, Machine Learning (ML), or Virtual Reality (VR) likely impact your organizations' headcount?