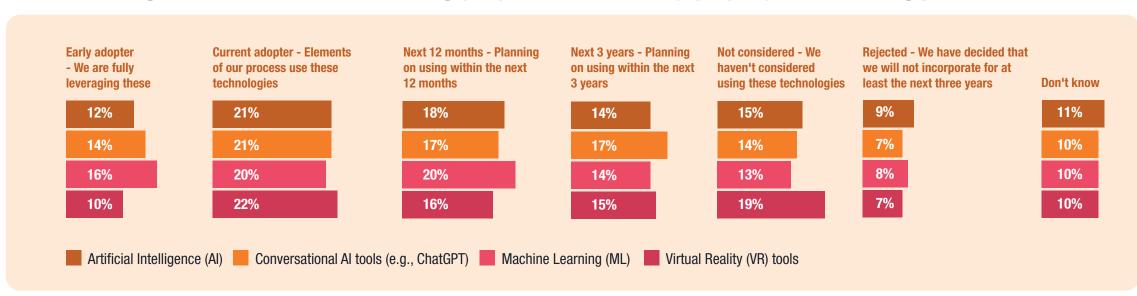

ManpowerGroup **Employment Outlook Survey** 

How would you describe your organization's use of growing technology such as Artificial Intelligence (AI) tools including ChatGPT, Machine Learning (ML), or Virtual Reality (VR) in your recruiting process?