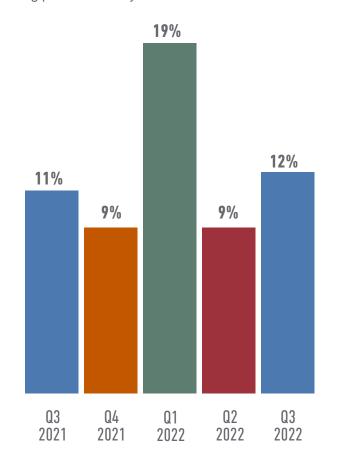

#### **EMPLOYMENT OUTLOOK SURVEY + ADDITIONAL DATA**

# STABLE LABOUR MARKET WITH A SLIGHT WORKFORCE GROWTH

Lack of skilled workers as a challenge



## **EMPLOYER HIRING EXPECTATIONS FOR JULY – SEPTEMBER**

The Net Employment Outlook (NEO) is +12%. Data have been seasonally adjusted.



34% PLAN TO HIRE

8% UNDECIDED

### **REGIONAL COMPARISIONS**

Net Employment Outlook Q2/22 and Q3/22



#### **NET EMPLOYMENT OUTLOOKS**

Hiring plans since July 2021



#### **LACK OF SKILLED WORKERS**

Currently, how much difficulty are you having filling jobs due to lack of skilled talent?



#### **IN-DEMAND SKILLS**

Which skills is your organization Which soft skills are the most having the most difficulty

finding?

| 27%        | IT/DATA SKILLS                        | 25% | RELIABILITY                           |
|------------|---------------------------------------|-----|---------------------------------------|
| 18%        | MANUFACTURING/PRODUCTION SKILLS       | 24% | PROBLEM-SOLVING SKILLS                |
| 17%        | OPERATIONS/LOGISTICS SKILLS           | 21% | CREATIVITY, ORIGINALITY SKILLS        |
| 16%        | SALES/MARKETING SKILLS                | 20% | ACTIVE LEARNING RELIABILITY SKILLS    |
| 16%        | ADMINISTRATION/OFFICE