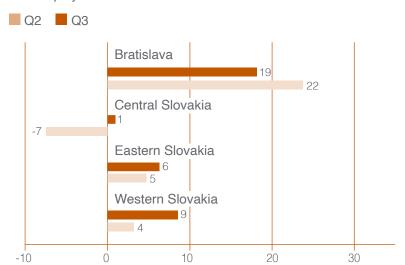

#### **EMPLOYMENT OUTLOOK SURVEY + ADDITIONAL DATA**

# STABLE LABOUR MARKET WITH A SLIGHT WORKFORCE GROWTH

Lack of skilled workers as a challenge



## **EMPLOYER HIRING EXPECTATIONS FOR JULY – SEPTEMBER**

The Net Employment Outlook (NEO) is +12%. Data have been seasonally adjusted.



34% PLAN TO HIRE

8% UNDECIDED

### **REGIONAL COMPARISIONS**

Net Employment Outlook Q2/22 and Q3/22



#### **NET EMPLOYMENT OUTLOOKS**

Hiring plans since July 2021



#### **LACK OF SKILLED WORKERS**

Currently, how much difficulty are you having filling jobs due to lack of skilled talent?



#### **IN-DEMAND SKILLS**

Which skills is your organization Which soft skills are the most having the most difficulty

finding?

| 27%        | IT/DATA SKILLS                        | 25% | RELIABILITY                           |
|------------|---------------------------------------|-----|---------------------------------------|
| 18%        | MANUFACTURING/PRODUCTION SKILLS       | 24% | PROBLEM-SOLVING SKILLS                |
| 17%        | OPERATIONS/LOGISTICS SKILLS           | 21% | CREATIVITY, ORIGINALITY SKILLS        |
| 16%        | SALES/MARKETING SKILLS                | 20% | ACTIVE LEA