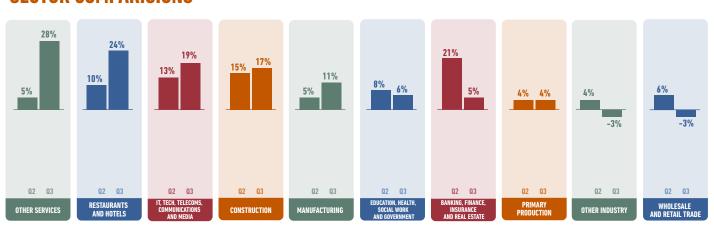

E SKILLS               |
| 12%        | FRONT OFFICE/CUSTOMER FACING SKILLS   | 18% | INITIATIVE TAKING SKILLS              |
| 10%        | OTHER SKILLS                          | 17% | COLLABORATION AND TEAMWORK SKILLS     |
| 6%         | NONE OF THESE SKILLS ARE HARD TO FIND | 16% | LEADERSHIP SKILLS                     |
| <b>5</b> % | DON'T KNOW                            | 4%  | NO SOFT SKILLS ARE HARD TO FIND       |
|            |                                       | 4%  | OTHER SOFT SKILLS                     |
|            |                                       | 4%  | DON'T KNOW                            |
|            |                                       |     |                                       |

**SOFT SKILLS** 

difficult to find?

### **SECTOR COMPARISIONS**



Seasonally adjusted data