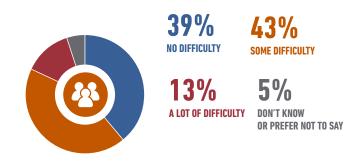

#### **LACK OF SKILLED WORKERS**

Currently, how much difficulty are you having filling jobs due to lack of skilled talent?